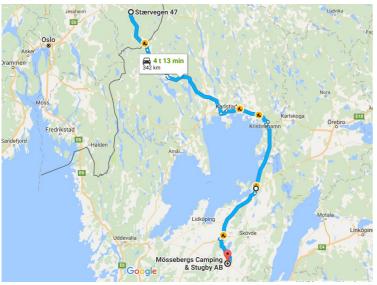

## **TRIP TO SWEDEN JULY 2017**

On July 9, we drove to Sweden to meet Paul Gäfvert, a relative of Anne Berit.

The driving route.

We stayed at Mössebergs Camping.

It is situated in the outskirts of Mösseberg that is near Falköping.