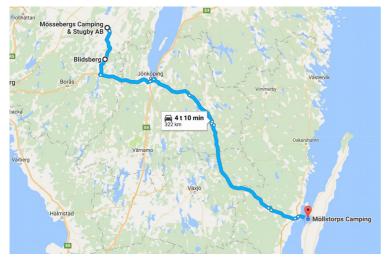

## **TRIP TO SWEDEN JULY 2017**

On July 9, we drove to Sweden to meet Paul Gäfvert, a relative of Anne Berit.

The driving route.

We stayed at Mössebergs Camping.

It is situated in the outskirts of Mösseberg that is near Falköping.