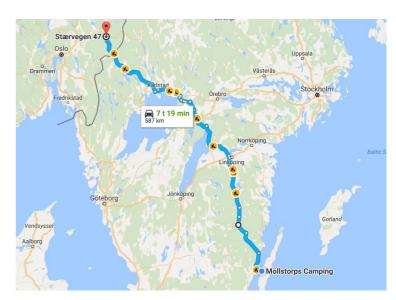

## **TRIP TO SWEDEN JULY 2017**

On July 9, we drove to Sweden to meet Paul Gäfvert, a relative of Anne Berit.

The driving route.

We stayed at Mössebergs Camping.

It is situated in the outskirts of Mösseberg that is near Falköping.

Cabins on the site.

Here we are staying.

We stayed at Mölltorps Camping, which is situated at the end of the <u>bridge</u> to Öland.

The next day we went to <u>Öland</u>.

It is a quite big site.

It was raining a little while we got there and it rained and it was windy the day afterwards too, so we no longer wanted to stay. We went straight home.