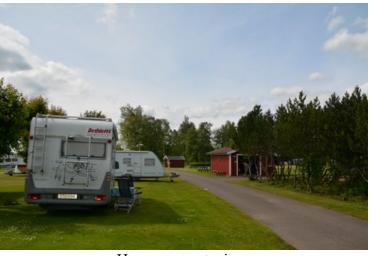

Cabins on the site.

Here we are staying.

We stayed at Mölltorps Camping, which is situated at the end of the <u>bridge</u> to Öland.

The next day we went to <u>Öland</u>.

It is a quite big site.

It was raining a little while we got there and it rained and it was windy the day afterwards too, so we no longer wanted to stay. We went straight home.