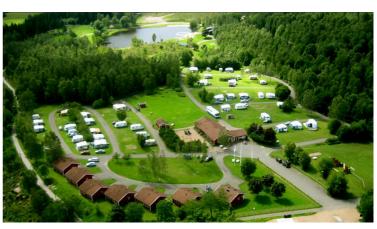

## **TRIP TO SWEDEN JULY 2017**

On July 9, we drove to Sweden to meet Paul Gäfvert, a relative of Anne Berit.

The driving route.

We stayed at Mössebergs Camping.

It is situated in the outskirts of Mösseberg that is near Falköping.

Cabins on the site.

Here we are staying.

We stayed at Mölltorps Camping, which is situated at the end of the <u>bridge</u> to Öland.

The next day we went to <u>Öland</u>.

It is a quite big site.

It was raining a little while we got there and it rained and it was windy the day afterwards too, so we no longer wanted to stay. We went straight home.