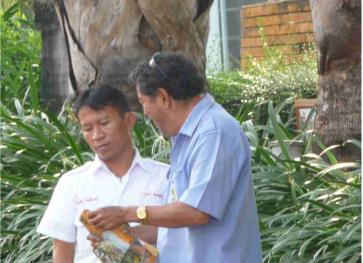

Ashtray outside.

Later we took a taxi back to the hotel, but the taxi driver took a wrong turn. He was far into Pattaya. Here he is asking for the right direction.

North of New Nordic are more beaches.