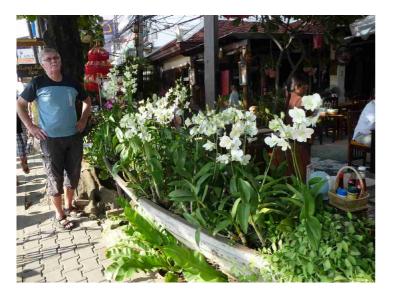

A small coco palm.

And so does also the beach.

She is selling puppies with nodding heads.

A sign showing to Hotel Danmark.

Here we are having a refreshment.

Along the street there was canoe planted with a lot of orchids.