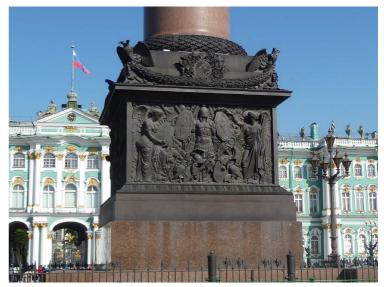

The top on the Winter Palace.

One of the figures around the Alexander Coloumn.

The entrance to the Winter Palace.

The gate to the Winter Palace.

Decoration at the top of the gate to the Winter Palace.

The courtyards in the Winter Palace.