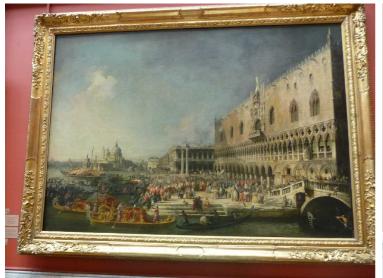

Waiting for our turn to get inside.

Members of a band.

A picture from the square.

The guide is signaling that it is our turn now.

Below followa a series of pictures, which we took while walking through the arts museum.