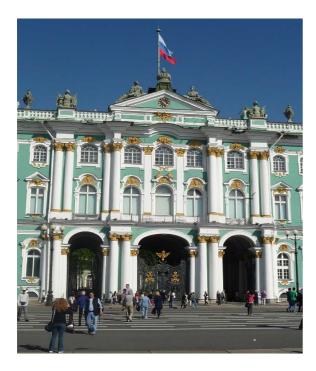

Traffic on the Neva.

<u>The Winter Palace</u> in the Hermitage. We are standing on the Dvortsovaya square.

The Admiralty Building. The

The monument on the General Staff Building.

The Alexander Column on the Palace Square.