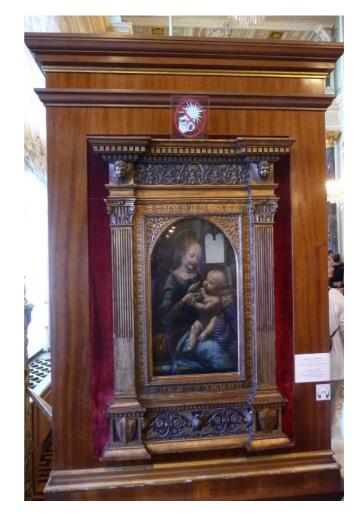

Waiting for our turn to get inside.

Members of a band.

A picture from the square.

The guide is signaling that it is our turn now.

Below followa a series of pictures, which we took while walking through the arts museum.