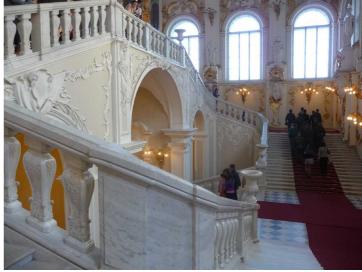

The top on the Winter Palace.

One of the figures around the Alexander Coloumn.

The entrance to the Winter Palace.

The gate to the Winter Palace.

Decoration at the top of the gate to the Winter Palace.

The courtyards in the Winter Palace.

Waiting for our turn to get inside.

Members of a band.

A picture from the square.

The guide is signaling that it is our turn now.

Below followa a series of pictures, which we took while walking through the arts museum.