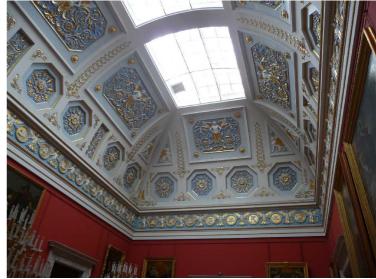

Waiting for our turn to get inside.

Members of a band.

A picture from the square.

The guide is signaling that it is our turn now.

Below followa a series of pictures, which we took while walking through the arts museum.