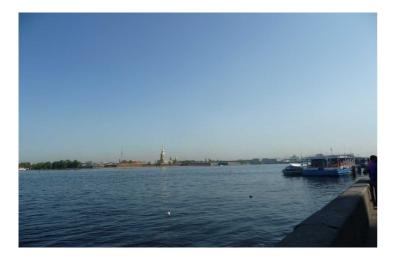

Here we have got off the bus on the north side of the Hermitage and are looking across the <u>Neva River</u> where the <u>Peter and Paul Fortress</u> is situated.

We can see the <u>Exchange Bridge</u> and to the right the <u>Rostral Coloumns</u>.