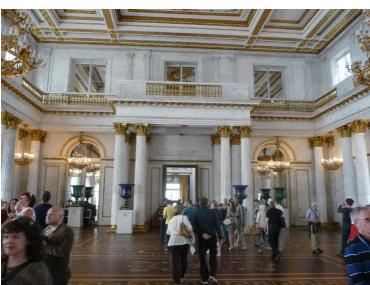

Waiting for our turn to get inside.

Members of a band.

A picture from the square.

The guide is signaling that it is our turn now.

Below followa a series of pictures, which we took while walking through the arts museum.