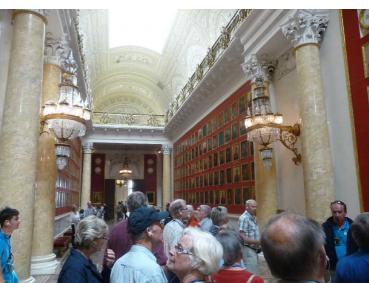

Waiting for our turn to get inside.

Members of a band.

A picture from the square.

The guide is signaling that it is our turn now.

Below followa a series of pictures, which we took while walking through the arts museum.