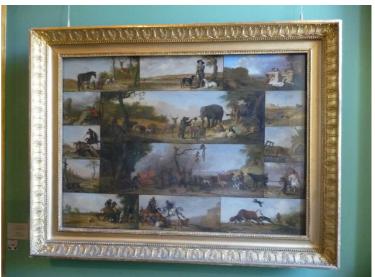

Waiting for our turn to get inside.

Members of a band.

A picture from the square.

The guide is signaling that it is our turn now.

Below followa a series of pictures, which we took while walking through the arts museum.