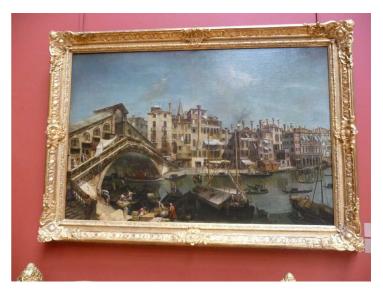

Waiting for our turn to get inside.

Members of a band.

A picture from the square.

The guide is signaling that it is our turn now.

Below followa a series of pictures, which we took while walking through the arts museum.