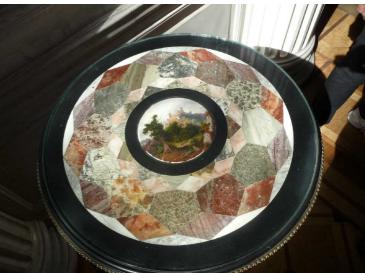

Waiting for our turn to get inside.

Members of a band.

A picture from the square.

The guide is signaling that it is our turn now.

Below followa a series of pictures, which we took while walking through the arts museum.