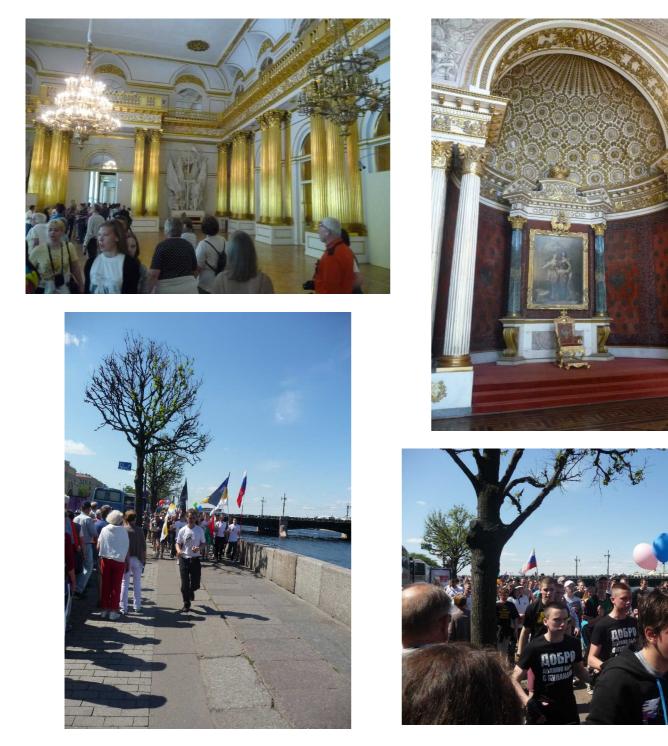

Waiting for our turn to get inside.

Members of a band.

A picture from the square.

The guide is signaling that it is our turn now.

Below followa a series of pictures, which we took while walking through the arts museum.

Here we are out again and waiting for the bus to take us to Peterhof.