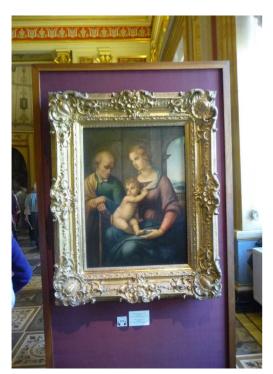

Waiting for our turn to get inside.

Members of a band.

A picture from the square.

The guide is signaling that it is our turn now.

Below followa a series of pictures, which we took while walking through the arts museum.