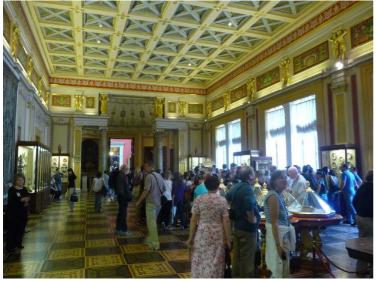

Waiting for our turn to get inside.

Members of a band.

A picture from the square.

The guide is signaling that it is our turn now.

Below followa a series of pictures, which we took while walking through the arts museum.