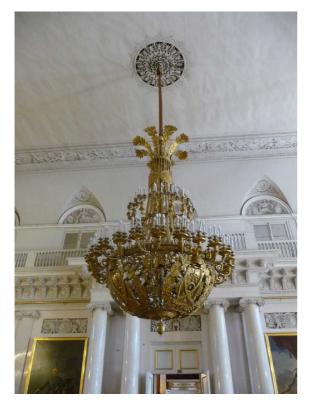

Waiting for our turn to get inside.

Members of a band.

A picture from the square.

The guide is signaling that it is our turn now.

Below followa a series of pictures, which we took while walking through the arts museum.