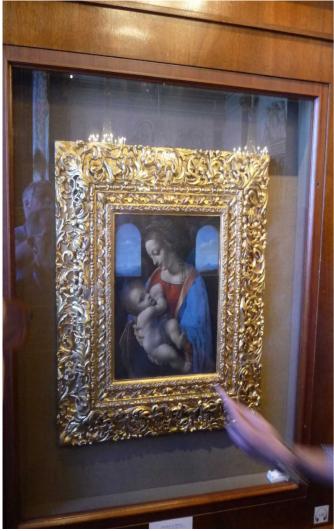

Waiting for our turn to get inside.

Members of a band.

A picture from the square.

The guide is signaling that it is our turn now.

Below followa a series of pictures, which we took while walking through the arts museum.