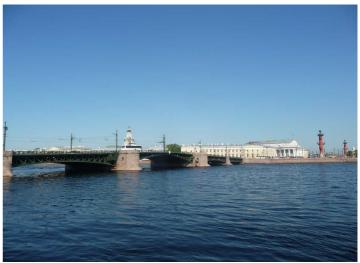

Here we have got off the bus on the north side of the Hermitage and are looking across the <u>Neva River</u> where the <u>Peter and Paul Fortress</u> is situated.

We can see the <u>Exchange Bridge</u> and to the right the <u>Rostral Coloumns</u>.