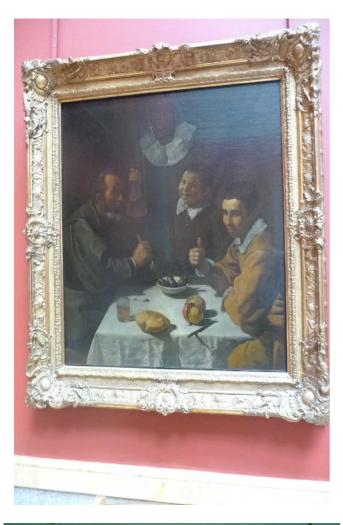

Waiting for our turn to get inside.

Members of a band.

A picture from the square.

The guide is signaling that it is our turn now.

Below followa a series of pictures, which we took while walking through the arts museum.