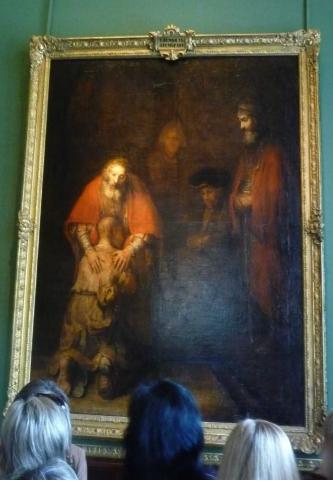

Waiting for our turn to get inside.

Members of a band.

A picture from the square.

The guide is signaling that it is our turn now.

Below followa a series of pictures, which we took while walking through the arts museum.