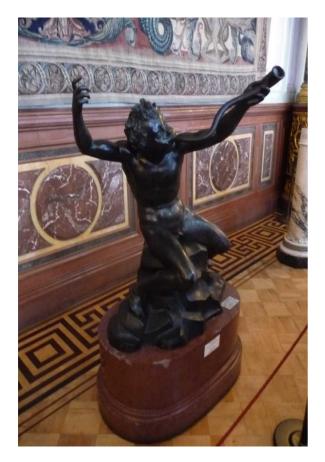

Waiting for our turn to get inside.

Members of a band.

A picture from the square.

The guide is signaling that it is our turn now.

Below followa a series of pictures, which we took while walking through the arts museum.