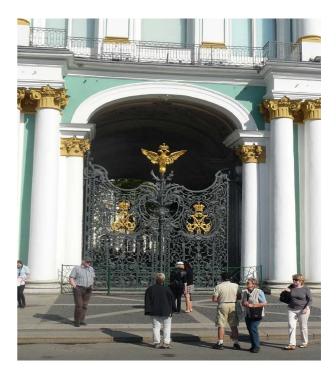

The top on the Winter Palace.

One of the figures around the Alexander Coloumn.

The entrance to the Winter Palace.

The gate to the Winter Palace.

Decoration at the top of the gate to the Winter Palace.

The courtyards in the Winter Palace.