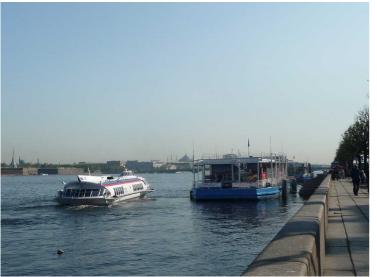

Traffic on the Neva.

<u>The Winter Palace</u> in the Hermitage. We are standing on the Dvortsovaya square.

The Admiralty Building. The

The monument on the General Staff Building.

The Alexander Column on the Palace Square.