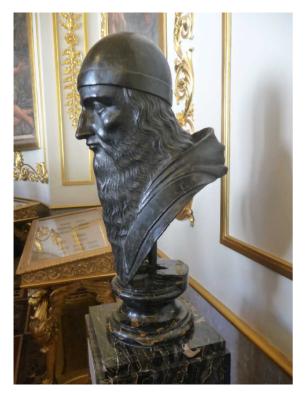

Waiting for our turn to get inside.

Members of a band.

A picture from the square.

The guide is signaling that it is our turn now.

Below followa a series of pictures, which we took while walking through the arts museum.