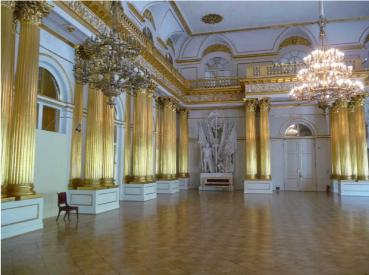

Waiting for our turn to get inside.

Members of a band.

A picture from the square.

The guide is signaling that it is our turn now.

Below followa a series of pictures, which we took while walking through the arts museum.