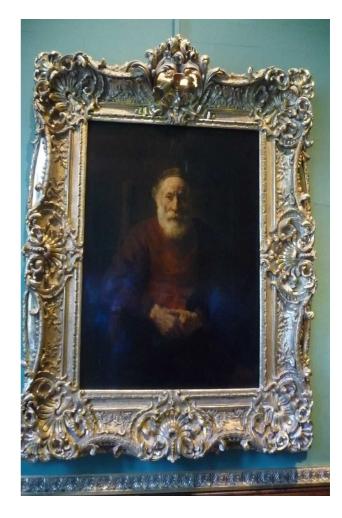

Waiting for our turn to get inside.

Members of a band.

A picture from the square.

The guide is signaling that it is our turn now.

Below followa a series of pictures, which we took while walking through the arts museum.