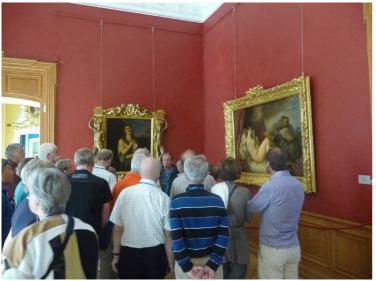

Waiting for our turn to get inside.

Members of a band.

A picture from the square.

The guide is signaling that it is our turn now.

Below followa a series of pictures, which we took while walking through the arts museum.