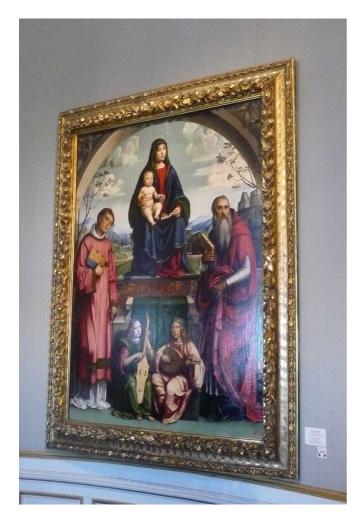

Waiting for our turn to get inside.

Members of a band.

A picture from the square.

The guide is signaling that it is our turn now.

Below followa a series of pictures, which we took while walking through the arts museum.