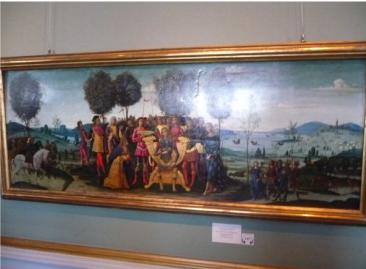

Waiting for our turn to get inside.

Members of a band.

A picture from the square.

The guide is signaling that it is our turn now.

Below followa a series of pictures, which we took while walking through the arts museum.