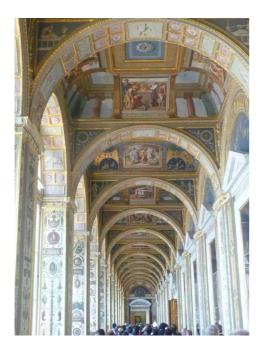

Waiting for our turn to get inside.

Members of a band.

A picture from the square.

The guide is signaling that it is our turn now.

Below followa a series of pictures, which we took while walking through the arts museum.