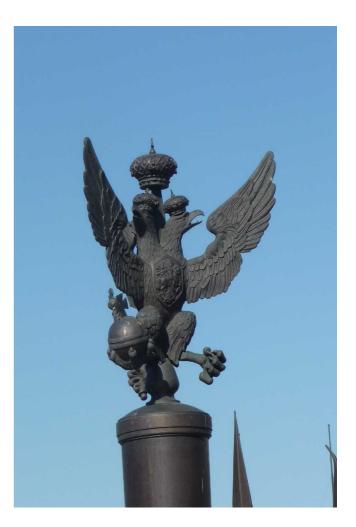

The top on the Winter Palace.

One of the figures around the Alexander Coloumn.

The entrance to the Winter Palace.

The gate to the Winter Palace.

Decoration at the top of the gate to the Winter Palace.

The courtyards in the Winter Palace.