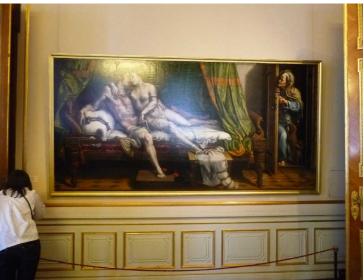

Waiting for our turn to get inside.

Members of a band.

A picture from the square.

The guide is signaling that it is our turn now.

Below followa a series of pictures, which we took while walking through the arts museum.