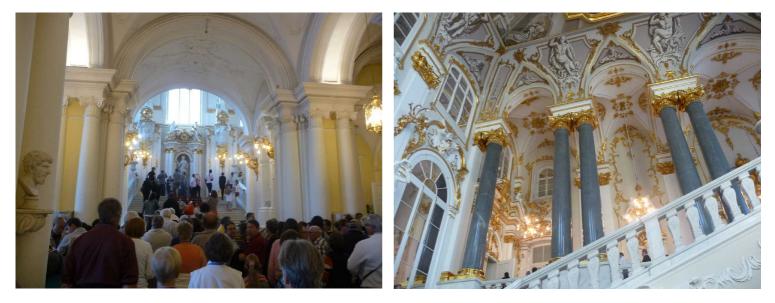

Waiting for our turn to get inside.

Members of a band.

A picture from the square.

The guide is signaling that it is our turn now.

Below followa a series of pictures, which we took while walking through the arts museum.