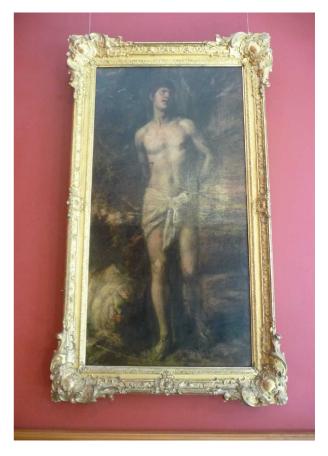

Waiting for our turn to get inside.

Members of a band.

A picture from the square.

The guide is signaling that it is our turn now.

Below followa a series of pictures, which we took while walking through the arts museum.