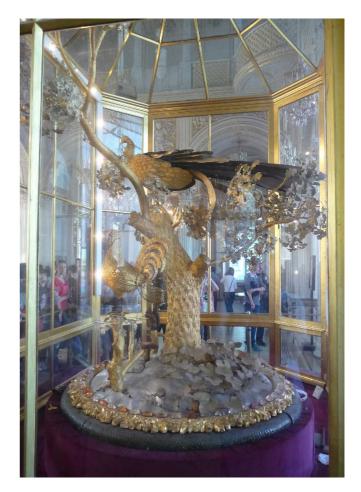

Waiting for our turn to get inside.

Members of a band.

A picture from the square.

The guide is signaling that it is our turn now.

Below followa a series of pictures, which we took while walking through the arts museum.