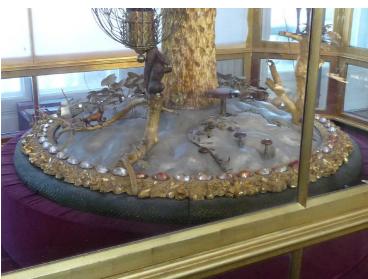

Waiting for our turn to get inside.

Members of a band.

A picture from the square.

The guide is signaling that it is our turn now.

Below followa a series of pictures, which we took while walking through the arts museum.