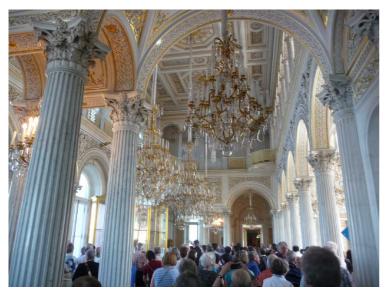

Waiting for our turn to get inside.

Members of a band.

A picture from the square.

The guide is signaling that it is our turn now.

Below followa a series of pictures, which we took while walking through the arts museum.