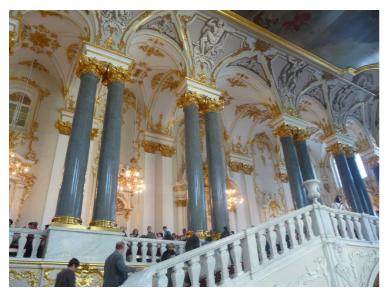

Waiting for our turn to get inside.

Members of a band.

A picture from the square.

The guide is signaling that it is our turn now.

Below followa a series of pictures, which we took while walking through the arts museum.