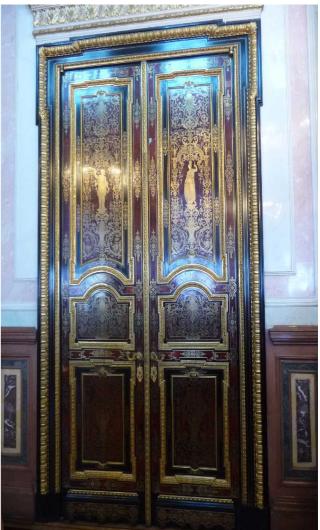

Waiting for our turn to get inside.

Members of a band.

A picture from the square.

The guide is signaling that it is our turn now.

Below followa a series of pictures, which we took while walking through the arts museum.