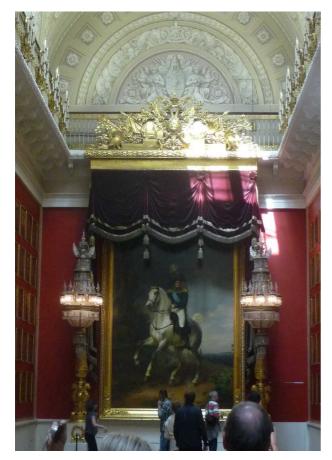

Waiting for our turn to get inside.

Members of a band.

A picture from the square.

The guide is signaling that it is our turn now.

Below followa a series of pictures, which we took while walking through the arts museum.