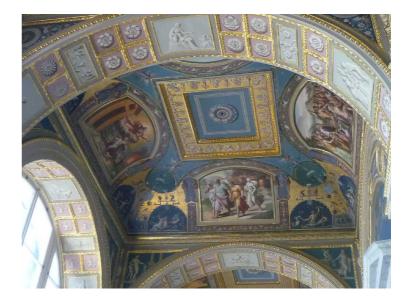

Waiting for our turn to get inside.

Members of a band.

A picture from the square.

The guide is signaling that it is our turn now.

Below followa a series of pictures, which we took while walking through the arts museum.