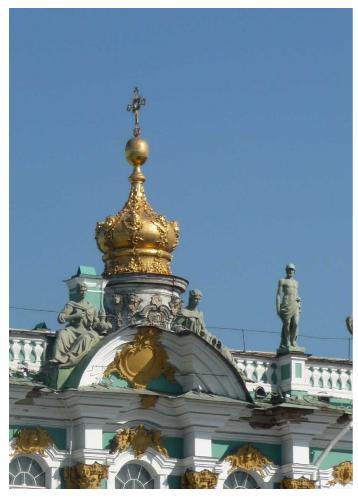

The top on the Winter Palace.

One of the figures around the Alexander Coloumn.

The entrance to the Winter Palace.

The gate to the Winter Palace.

Decoration at the top of the gate to the Winter Palace.

The courtyards in the Winter Palace.