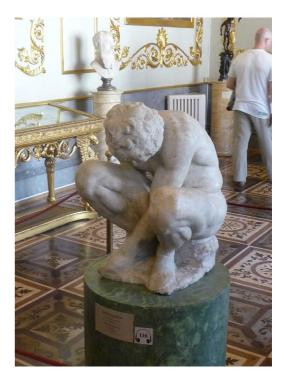

Waiting for our turn to get inside.

Members of a band.

A picture from the square.

The guide is signaling that it is our turn now.

Below followa a series of pictures, which we took while walking through the arts museum.