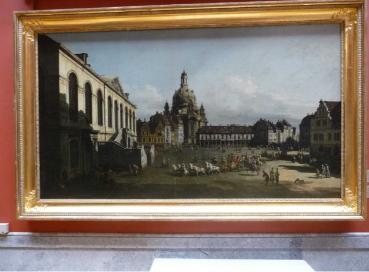

Waiting for our turn to get inside.

Members of a band.

A picture from the square.

The guide is signaling that it is our turn now.

Below followa a series of pictures, which we took while walking through the arts museum.