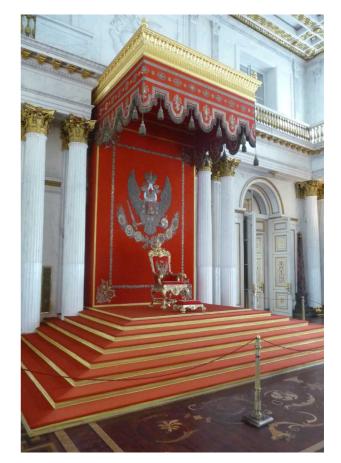

Waiting for our turn to get inside.

Members of a band.

A picture from the square.

The guide is signaling that it is our turn now.

Below followa a series of pictures, which we took while walking through the arts museum.