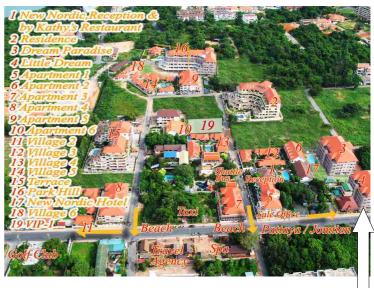

We are staying in the area, which is circled on the picture.

We are staying in the building down to the right.

Here we are staying.

The reception is in another building.

Reception and restaurant.

The restaurant.