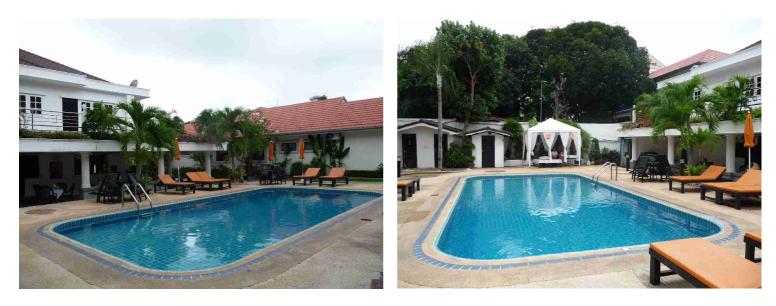

Between the fitness room and the restaurant there is a pool, which we use after the training.